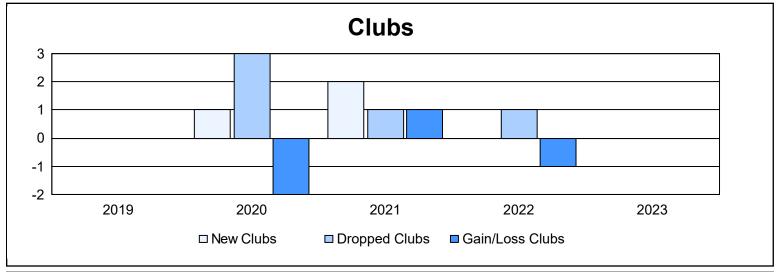

District 1 J

As of June 2023 Cumulative

| Year      | New<br>Clubs | Dropped<br>Clubs | Gain/<br>Loss<br>Clubs | New<br>Members | Charter<br>Members | Reinstate<br>Members | Transfer<br>Members | Total<br>Member<br>Added | Total<br>Members<br>Dropped | Gain/<br>Loss<br>Members |
|-----------|--------------|------------------|------------------------|----------------|--------------------|----------------------|---------------------|--------------------------|-----------------------------|--------------------------|
| 2018-2019 | 0            | 0                | 0                      | 216            | 1                  | 11                   | 16                  | 244                      | 253                         | -9                       |
| 2019-2020 | 1            | 3                | -2                     | 147            | 23                 | 8                    | 10                  | 188                      | 215                         | -27                      |
| 2020-2021 | 2            | 1                | 1                      | 120            | 42                 | 3                    | 9                   | 174                      | 241                         | -67                      |
| 2021-2022 | 0            | 1                | -1                     | 183            | 2                  | 11                   | 8                   | 204                      | 247                         | -43                      |
| 2022-2023 | 0            | 0                | 0                      | 208            | 0                  | 5                    | 12                  | 225                      | 165                         | 60                       |
| Average   | 1            | 1                | 0                      | 175            | 14                 | 8                    | 11                  | 207                      | 224                         | -17                      |